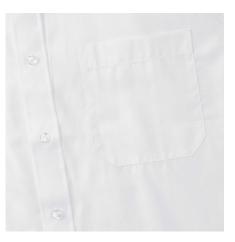

#### **Specification**

RUSSELL men's long sleeve shirt PURE COTTON POPLIN.Elegant and very durable shirt with the comfort of pure cotton.Classic collar without buttons, one button on cuff, pocket on the right.100% Popoplim cotton, 120/125 g / m2.Laundry at 40 degrees.EASY CARE - dries quickly, easily ironed18 / 45/49