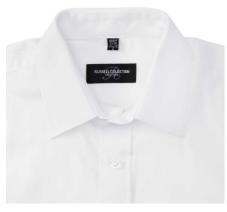

#### **Specification**

RUSSELL men's long sleeve shirt PURE COTTON POPLIN.Elegant and very durable shirt with the comfort of pure cotton.Classic collar without buttons, one button on cuff, pocket on the right.100% Popoplim cotton, 120/125 g / m2.Laundry at 40 degrees.EASY CARE - dries quickly, easily ironed18 / 45/49