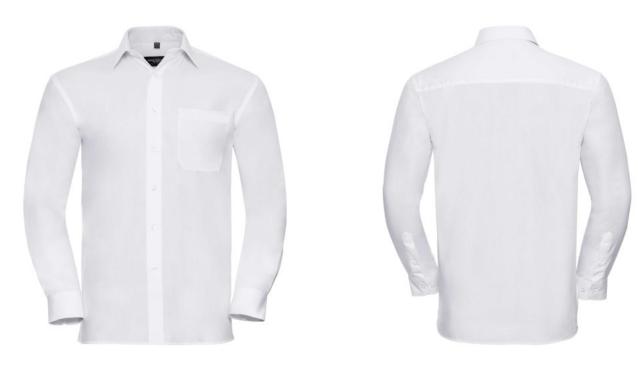

# MEN'S LS COT PLN SHIRT

#### **Specification**

RUSSELL men's long sleeve shirt PURE COTTON POPLIN.Elegant and very durable shirt with the comfort of pure cotton.Classic collar without buttons, one button on cuff, pocket on the right.100% Popoplim cotton, 120/125 g / m2.Laundry at 40 degrees.EASY CARE - dries quickly, easily ironed18 / 45/49