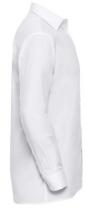

#### **Specification**

RUSSELL men's long sleeve shirt PURE COTTON POPLIN.Elegant and very durable shirt with the comfort of pure cotton.Classic collar without buttons, one button on cuff, pocket on the right.100% Popoplim cotton, 120/125 g / m2.Laundry at 40 degrees.EASY CARE - dries quickly, easily ironed18 / 45/49